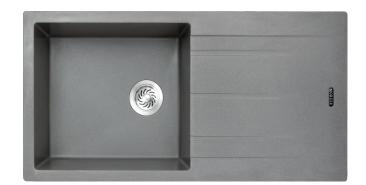

# 40" Inch Top Mount Sink with Drain Board Granite Kitchen Sink

#### **Available Colours**

- Black
- Grey
- Beige

**Note:-** 35mm diameter faucet holes are pre-scored. The installer can knock out the same.

**Note:-** Although Morzze granite composite sinks are highly heat resistant, placing may cause surface discolouration. Consider using a trivet or rolling mat for extremely hot items to avoid potential heat damage.