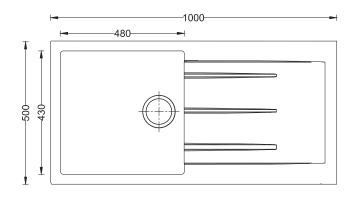

#### **Sink Dimension**

Overall Dimensions: 1000x500mm / 40"x20"

• Bowl Dimensions: 480x430mm / 19"x17"

• Sink Depth: 230mm / 9"

Cut Out Size: 975x475mm